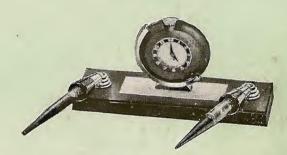

### **Parker's Latest Creation - The Distinctive Klock-8**

This new model, completed after the catalogue went to press, represents the ultimate in a truly quality clock-desk set, equally adapted to the home or office desk.

Model Klock-8

Handsome walnut set in modern design with genuine Sessions 8-day clock. Includes Parker Sealomatic sockets—the new invention that ends ink seepage and pen drying.

Size 10" x 4¼" x 5¼"

| With harmonizing Parker Junior | Vacumatic |
|--------------------------------|-----------|
| Desk pen and pencil set in     |           |
| golden brown                   | \$20.00   |
| or with 2 Junior Vacumatic     |           |
| Desk pens                      | \$22.00   |